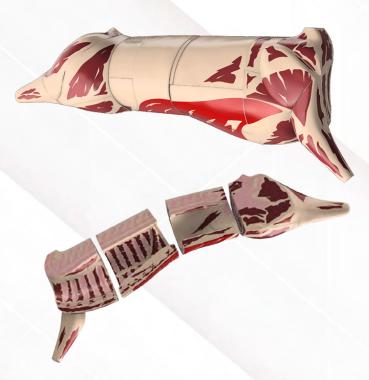

## BEEF CARCASS DISPLAY MODEL

Available for Rent

- **GREAT TEACHING TOOL**
- HALF THE SIZE OF A STEER,
  SEPERATED INTO QUARTERED
  SECTION MODELS
- INCLUDES 21 MAGNETIC MODELS

  DEPICTING THE MOST POPULAR CUTS

  OF BEEF